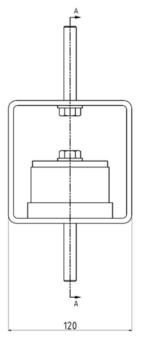

akustikprodukter

VT-RFH is a series of ReguFoam Hangers available in 4 different load ranges. Housing and washer in zinc plated steel, elastic elements in color coded polyurethane foam.