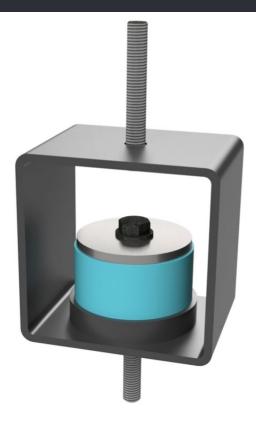

akustikprodukter

VT-RFH is a series of ReguFoam Hangers available in 4 different load ranges. Housing and washer in zinc plated steel, elastic elements in color coded polyurethane foam.

## **Applications**

For elastic pendulum suspension of piping, mechanical equipment, fans, air ducts, loud speakers and inner ceilings. The Regufoam pad acts as a vibration isolator attenuating structure born sound.