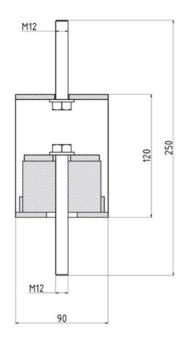

akustikprodukter

VT-RFH is a series of ReguFoam Hangers available in 4 different load ranges. Housing and washer in zinc plated steel, elastic elements in color coded polyurethane foam.

| Article Nr.   | Load Range | Color |
|---------------|------------|-------|
| VT-RFH-510/50 | 40-80kg    | Beige |
| VT-RFH-570/50 | 80-140kg   | Pink  |
| VT-RFH-740/50 | 140-200kg  | Red   |
| VT-RFH-810/50 | 180-250kg  | Brown |